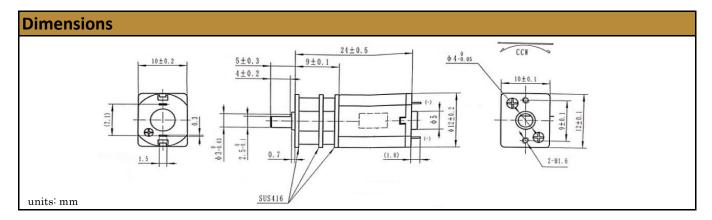

MOT-KM NJSC-12-A

Our Spur Gear Motors are an inline solution providing ample torque output at various speeds. They are best for intermittent duty operation. With endless performance combinations, we have a fully tailored gear motor solution for you.