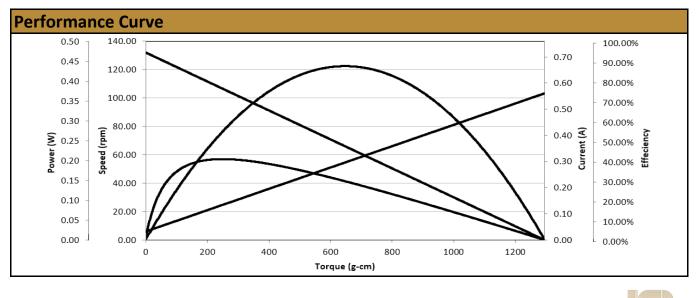

Contact Us for alternative solutions!

| Specifications |                  |
|----------------|------------------|
| Gearhead Type: | Spur             |
| Motor Type:    | Carbon - Brushed |
| Rated Voltage: | 5V DC            |
| Rated Speed:   | 106 rpm          |
| Rated Torque:  | 250 g.cm         |
| Rated Current: | 130 mA           |

| No-Load Speed:      | 132 rpm (+/- 10%) |
|---------------------|-------------------|
| No-Load Current:    | < 45mA            |
| Stall Torque:       | 1,294 g.cm        |
| Stall Current:      | 550 mA            |
| Max. Power:         | 0.44 W            |
| Termination Styles: | Terminals         |